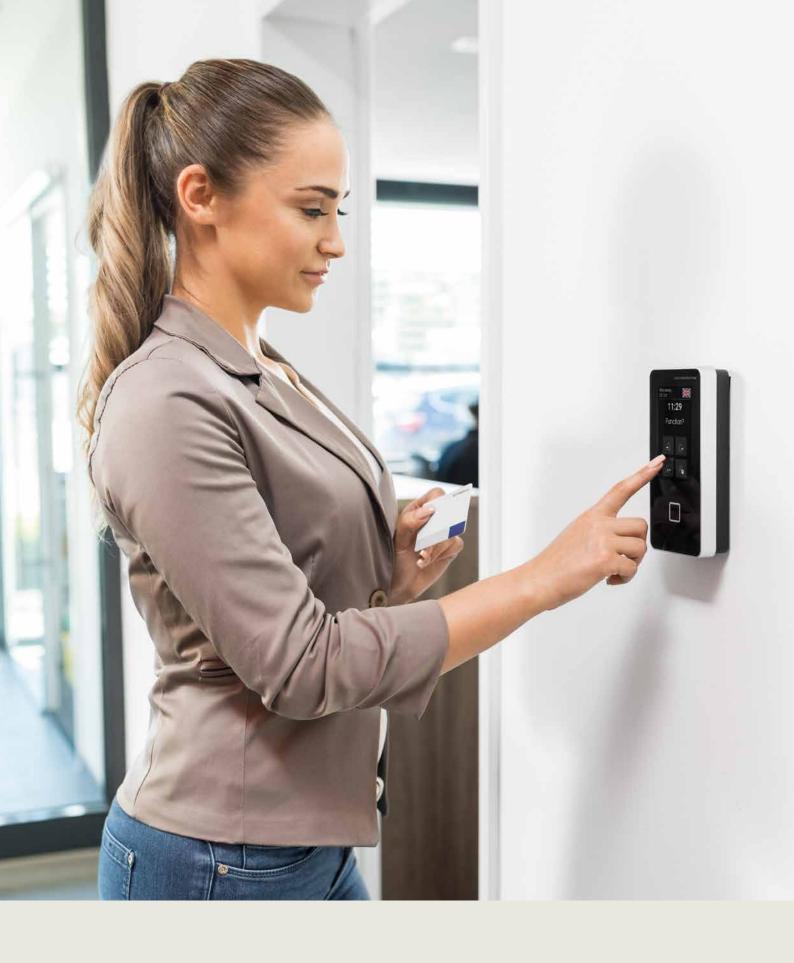

### The perfect starter solution - beautifully simple

Secure straightforward time recording, door control and modern employee communication – all are combined in the dormakaba Terminal 9600. This extendable versatile solution comes in a compact design and is distinguished by a high degree of stability.

Thanks to protection class IP65, with its rugged housing and impact-resistant glass front, the terminal is dust- and waterproof – and thus particularly durable. The user interface can be customised and designed in the corporate look with company content and applications.

Add-ons like CardLink extend the function scope as required for a perfect match. And, best of all: thanks to 1-click installation and PoE, Terminal 96 00 can be installed at the turn of a hand – ready for immediate use.