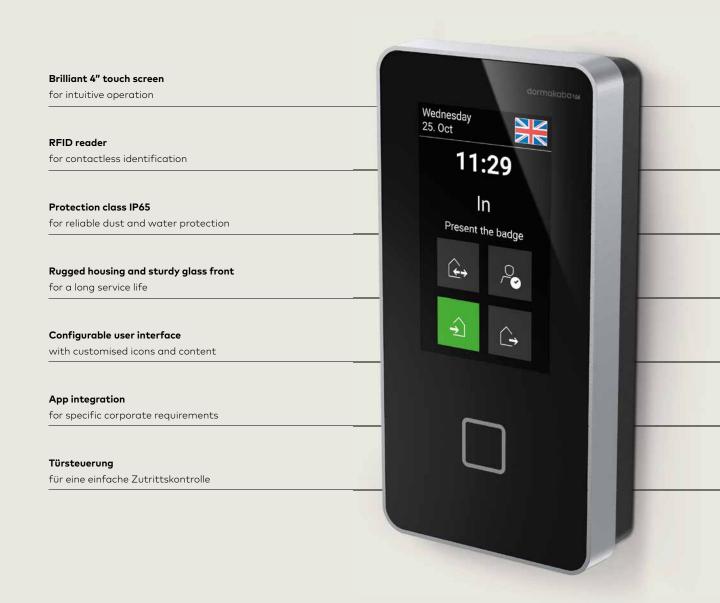

Thanks to protection class IP65, with its rugged housing and impact-resistant glass front, the terminal is dust- and waterproof – and thus particularly durable. The user interface can be customised and designed in the corporate look with company content and applications.

### High tech in compact design – Features and benefits overview

# WLAN and mobile connection for wireless data transfer 1-click installation for fast and easy set-up Modern design for a prestigious corporate image CardLink function for easy integration of offline door components Power over Ethernet (PoE) for straightforward power supplying and network integration Compatible with predecessor versions for easy upgrading Integrated speaker for crystal-clear audio output