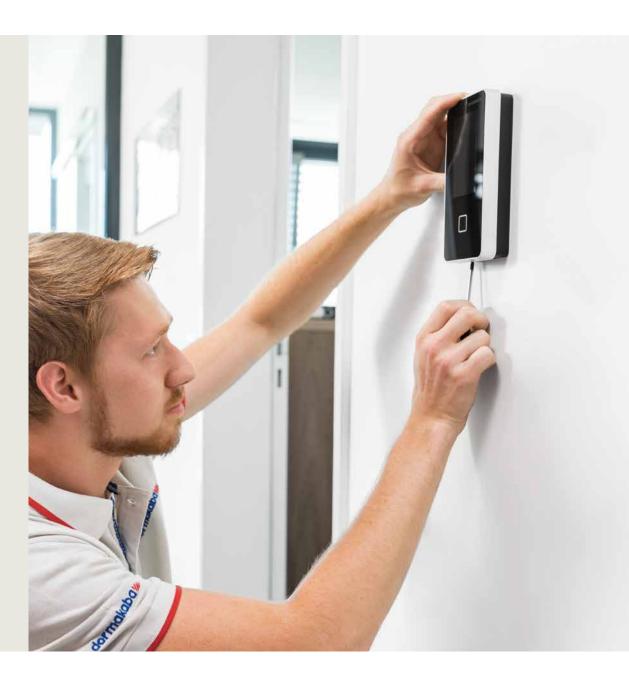

### Ready to go at the turn of hand – thanks to easy assembly and set-up

### Fast set-up with "1-click installation"

### Fast, easy and secure mounting:

1. Secure wall mounting plate

2. Attach and secure terminal for automatic network login (DHCP)

3. User-friendly configuration