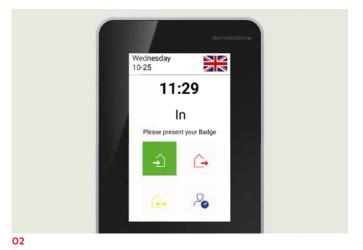

01

New standard interface (ex works)

02

Interface with white background

03

Interface with company's own background image

04

Customised interface in corporate look