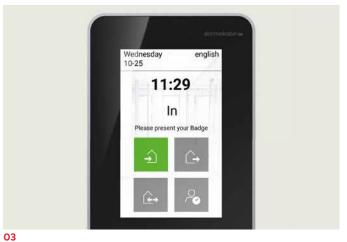

01

New standard interface (ex works)

02

Interface with white background

03

Interface with company's own background image

04

Customised interface in corporate look