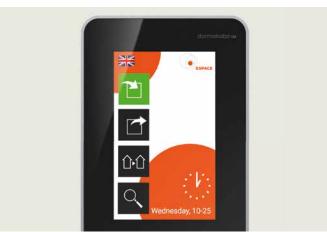

# Maximum freedom of design – you choose the look and acoustics you want

Terminal 96 00 not only offers elegant looks. The user interface is also a hit with its attractive modern design. Would you rather choose the look and acoustics yourself? No problem at all. You can customise the user interface to suit yourself in a few easy steps for a look as original as your company.

Preset display layouts and standard signal sounds are out: instead you decide how your terminal looks and sounds with your own colours, background images, logo, icons, apps, acoustic signals or multimedia content.