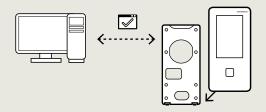

### Fast, easy and secure mounting:

1. Secure wall mounting plate

2. Attach and secure terminal for automatic network login (DHCP)

3. User-friendly configuration