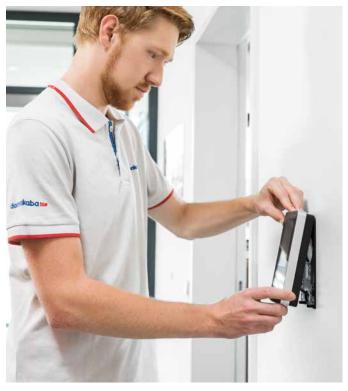

### Ready to go at the turn of hand – thanks to easy assembly and set-up

### Fast set-up with "1-click installation"

### Fast, easy and secure mounting:

1. Secure wall mounting plate

2. Attach and secure terminal for automatic network login (DHCP)

3. User-friendly configuration