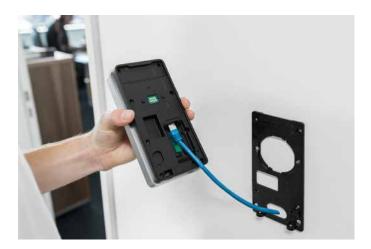

### Just do it

- Network integration via Ethernet interface
- Power supplying via Powerover-Ethernet (PoE)
- Supports current RFID media
- Compatible with previous terminal series

### Fast set-up with "1-click installation"

### Fast, easy and secure mounting:

1. Secure wall mounting plate

2. Attach and secure terminal for automatic network login (DHCP)

3. User-friendly configuration