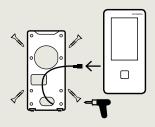

### Fast, easy and secure mounting:

1. Secure wall mounting plate

2. Attach and secure terminal for automatic network login (DHCP)

3. User-friendly configuration