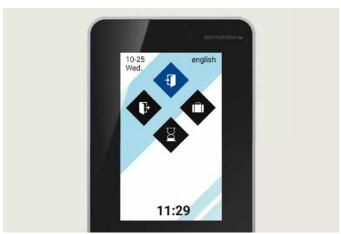

# Maximum freedom of design – you choose the look and acoustics you want

Terminal 96 00 not only offers elegant looks. The user interface is also a hit with its attractive modern design. Would you rather choose the look and acoustics yourself? No problem at all. You can customise the user interface to suit yourself in a few easy steps for a look as original as your company.

Preset display layouts and standard signal sounds are out: instead you decide how your terminal looks and sounds with your own colours, background images, logo, icons, apps, acoustic signals or multimedia content.