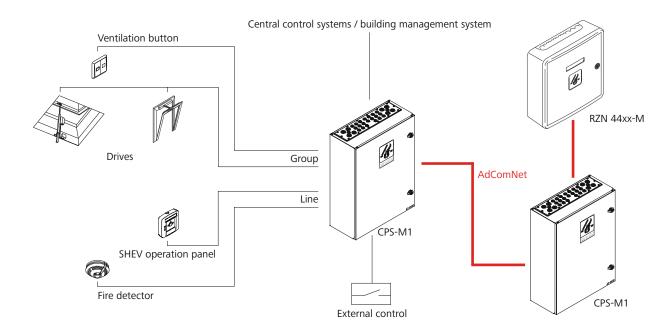

ordance with EN 12101-10
- » AdComNet bus system for seamless networking of the modules within the CPS-M and further D+H AdComNet components
- » Bidirectional communication with ACB compatible drives
- » Supply connection and communication using integrated plug connectors
- » Customisable, programmable control panel functions

- » Sleek menu guidance using a 3.5" Full Colour Touch Panel, through which the system states of the individual modules can be visually observed (optional)
- » Freely selectable line/group assignment
- » TMA trigger module: 2 independent lines to connect up to 10 SHEV operation panels each and 30 fire detectors
- » AM actuator module: 2 independent groups for connecting drives, each with a total maximum current of 10 A

#### Accessories



## Example of application



### Technical data

### Approvals / Certificates

Find out about permission details from your D+H Partner.

|                                       | CPS-M1-080                      |  |  |  |
|---------------------------------------|---------------------------------|--|--|--|
| Supply                                | 230 V AC / 50 Hz / 2080 VA      |  |  |  |
| Output                                | 24 V DC / 80 A                  |  |  |  |
| Ripple                                | < 50 mVss                       |  |  |  |
| Mode of operation monitoring          | Pulse operation                 |  |  |  |
| Mode of operation Alarm / Ventilation | Short-time duty 30 % duty cycle |  |  |  |
| Type of protection                    | IP 54                           |  |  |  |
| Temperat