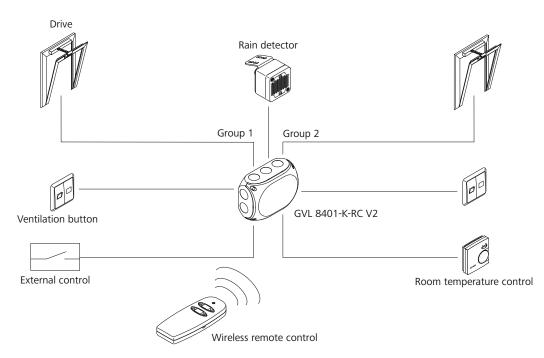

## Example of application

#### Performance features

- » Compact ventilation control panels with an integrated wireless receiver for controlling 24 V DC window drives
- » Up to 1 A total drive current
- » 2 ventilation groups
- » Optional individual and/or control circuit (OPEN / CLOSED)
- » Configurable ventilation safety function (storage operation OPEN / CLOSED)

- » Freely programmable group assignment for central inputs (weather, time, etc.)
- Operation via wireless remote control (Multiple control panels can be controlled with one remote control)
- » 868 MHz radio frequency, permitted throughout the EU
- » High level of security against external control 24 bit address code and transmitting code change at each button press (hopping code)